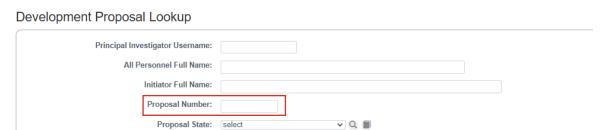

#### To search for a PD in Streamlyne

- 1. Go to the Main Menu
- 2. Pre-Award
- 3. Proposal Development

IOWA STATE UNIVERSITY

4. In Development Proposal Lookup, enter the Proposal Number (PD #). If you have forgotten the PD #, you can also use other search criteria found on this page. If searching by another criteria, remember to use a Wild Card (\* %) when the full name or other search term may not be known. For example, when searching for Jonathan Smith in Personnel Full Name, search \*Smith\*. The more criteria used, the narrower your search results will be.

5. After entering the Proposal Number (or other search criteria), enter Search.

- 6. Any records matching your search criteria will now show up below if you scroll down.
- 7. The records generated will have several Action options, depending on your privileges in the system. Not all of these options detailed below will be available.
  - a. Edit- if this PD is not yet in Workflow, elements can still be edited