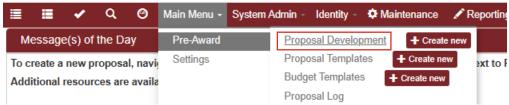

#### To search for a PD in Streamlyne

- 1. Go to the Main Menu
- 2. Pre-Award
- 3. Proposal Development

IOWA STATE UNIVERSITY

4. In Development Proposal Lookup, enter the Proposal Number (PD #). If you have forgotten the PD #, you can also use other search criteria found on this page. If searching by another criteria, remember to use a Wild Card (\* %) when the full name or other search term may not be known. For example, when searching for Jonathan Smith in Personnel Full Name, search \*Smith\*. The more criteria used, the narrower your search results will be.